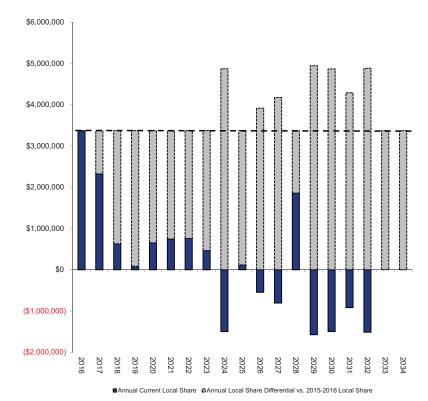

Debt Service Structure. To minimize local share in every year, debt service on the bonds is structured to match as closely as possible the expected flow of building aid, and debt service on the four series of bonds is structured in aggregate versus the total projected building aid cash flows for all projects. Annual debt service is structured on a cash basis for the School District fiscal year ending on June 30<sup>th</sup> of each year, based on actual payments to bondholders in each fiscal year on November 1<sup>st</sup> and May 1<sup>st</sup> of each fiscal year. Building aid will not be provided until 18 months after SED provides project approval. Accordingly, the debt service structure on the bonds will account for the different timing for receipts of building aid. This is accomplished by capitalizing interest payments for a portion of the time that building aid will not be paid and by deferring principal payments until building aid revenues begin flowing. Because building aid is calculated assuming equal semi-annual installments over the term of the aid, net debt service in most years is level (net of any payments from the capitalized interest fund). The actual receipt of building aid is commingled with the School District's general aid payments throughout the fiscal year, and generally all received by June 15. In the early years and later years of the building aid payments, net debt service is smaller than other years to account for the fact that building aid will have different start dates and end dates, since there are different project approval dates.