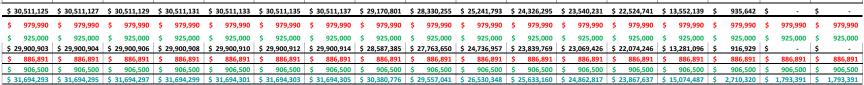

|               |               |               |               |               |               |            |         |         |
|          |                     | BLD4          |            |                |               |          |          | \$ 30,511,125 | \$ 30,511,127 | \$ 30,511,129 | \$ 30,511,131 | \$ 30,511,133 | \$ 30,511,135 | \$ 30,511,137 | \$ 29,170,801 | \$ 28,330,255 | \$ 25,241,793 | \$ 24,326,295 | \$ 23,540,231 | \$ 22,524,741 | \$ 13,552,139 | \$ 935,642 | \$ -    | \$ -    |

Lease Expense (No +10%)

Lease Expense (With +10%)

Building Aid 0.980

HNSBAR Aid on Lease Expense 0.905

Building Aid on Lease Expense 0.980 **BLD4 Total Aid** 

- Chapter 97 Projects that will not receive aid until the FCR or early aid start is granted

- Indicates FMP Aid





#### NON-FMP PROSPECTIVE PROJECT AMORTIZATION - Projected based on District estimates

|                        |                                     |             |          | Est. FCR                 | Assumed       |          | Contracts   | SA-139   | Est. FCR |                     |                |                |                |            |            |            |            |            |                |                |                        |                |                |            |                |           |
|------------------------|-------------------------------------|-------------|----------|--------------------------|---------------|----------|-------------|----------|----------|---------------------|----------------|----------------|----------------|----