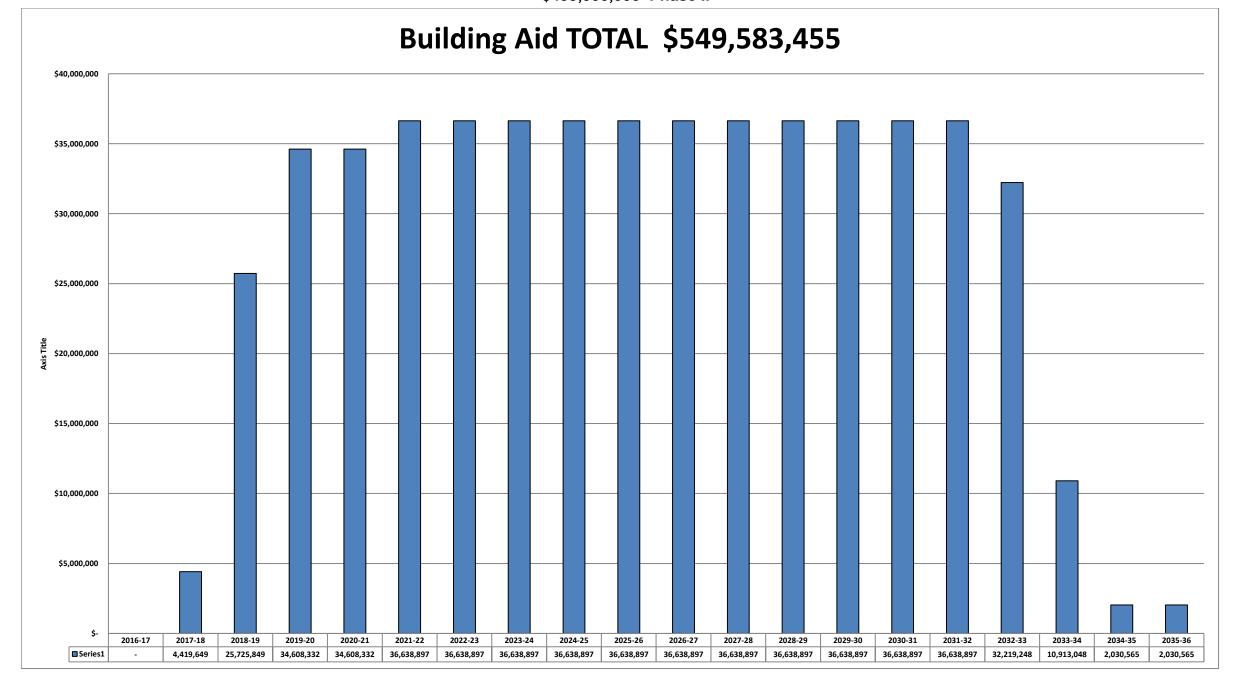

790<br>2,651,790 | 2,030,565<br>2,030,565<br>2,030,565<br>2,030,565<br>2,030,565<br>2,030,565<br>2,030,565<br>2,030,565<br>2,030,565<br>2,030,565<br>2,030,565<br>2,030,565<br>2,030,565<br>2,030,565 | 1,793,837<br>1,793,837<br>1,793,837<br>1,793,837<br>1,793,837<br>1,793,837<br>1,793,837<br>1,793,837<br>1,793,837<br>1,793,837<br>1,793,837 | 1,989,274<br>1,989,274<br>1,989,274<br>1,989,274<br>1,989,274<br>1,989,274<br>1,989,274<br>1,989,274<br>1,989,274<br>1,989,274<br>1,989,274 | 2,740,183<br>2,740,183<br>2,740,183<br>2,740,183<br>2,740,183<br>2,740,183<br>2,740,183<br>2,740,183<br>2,740,183<br>2,740,183<br>2,740,183<br>2,740,183<br>2,740,183<br>2,740,183 | 2,359 2,359 2,359 2,359 2,359 2,359 2,359 2,359 2,359 2,359 2,359 2,359 2,359 2,359 2,359 2,359 2,359 2,359                         |





#### **Rochester Joint Schools Construction Board** \$435,000,000 Phase II

(MA

|       |            | Building Name:                 | District Wi   | ide Tech. 2a                            |
|-------|------------|--------------------------------|---------------|-----------------------------------------|
|       |            | SED Project Number:            |               | 9-019                                   |
|       |            | Financing Series:              |               | se 2A                                   |
|       |            | Financing Series.              |               | Recon.                                  |
|       |            |                                |               |                                         |
|       |            |