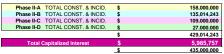

| Series     | School / Project                        | Assumed SED<br>Approval<br>Date | Assumed<br>Bond<br>Issue Date | Project Cost<br>Estimate<br>(excl. CAPI) | Capitalized<br>Interest<br>Cost | Total Project<br>Cost Estimate | Assumed<br>Aided Cost<br>Allowance (2) |
|------------|-----------------------------------------|---------------------------------|-------------------------------|------------------------------------------|---------------------------------|--------------------------------|----------------------------------------|
|            |                                         |                                 |                               |                                          |                                 |                                |                                        |
| Phase II-A | James Monroe High School (Part A) (1)   | 5/23/2016                       | 2/15/2017                     | 26,000,000                               | 417,512                         | 26,417,512                     | 26,951,041                             |
| Phase II-A | Virgil I. Grissom School No. 7          | 12/15/2016                      | 2/15/2017                     | 24,000,000                               | 385,396                         | 24,385,396                     | 24,730,102                             |
| Phase II-A | John Walton Spencer School No. 16       | 12/15/2016                      | 2/15/2017                     | 29,000,000                               | 465,687                         | 29,465,687                     | 28,928,903                             |
| Phase II-A | East High School                        | 12/15/2016                      | 2/15/2017                     | 55,000,000                               | 883,199                         | 55,883,199                     | 57,011,818                             |
| Phase II-A | District-Wide Technology Project        | 5/23/2016                       | 2/15/2017                     | 24,000,000                               | 385,396                         | 24,385,396                     | 24,877,884                             |
|            |                                         |                                 |                               | 158,000,000                              | 2,537,189                       | 160,537,189                    | 162,499,749                            |
| Phase II-B | Dr. Freddie Thomas High School          | 4/23/2017                       | 6/15/2017                     | 5,000,000                                | 101,052                         | 5,101,052                      | 5,182,893                              |
| Phase II-B | Martin B. Anderson School No. 1         | 4/23/2017                       | 6/15/2017                     | 21,000,000                               | 424,419                         | 21,424,419                     | 21,064,193                             |
| Phase II-B | James Monroe High School (Part B)       | 4/23/2017                       | 6/15/2017                     | 28,000,000                               | 565,892                         | 28,565,892                     | 29,024,198                             |
| Phase II-B | Edison Technical High School            | 4/23/2017                       | 6/15/2017                     | 30,000,000                               | 606,313                         | 30,606,313                     | 31,097,355                             |
| Phase II-B | School Without Walls                    | 4/23/2017                       | 6/15/2017                     | 9,000,000                                | 181,894                         | 9,181,894                      | 9,329,207                              |
| Phase II-B | District-Wide Technology Project        | 4/23/2017                       | 6/15/2017                     | 42,014,244                               | 849,125                         | 42,863,369                     | 43,551,062                             |
|            |                                         |                                 |                               | 135,014,244                              | 2,728,694                       | 137,742,938                    | 139,248,907                            |
| Phase II-C | Dag Hammarskjold School No. 6           | 3/23/2018                       | 6/15/2018                     | 27,000,000                               | 172,005                         | 27,172,005                     | 27,666,053                             |
| Phase II-C | Dr. Walter Cooper Academy School No. 10 | 3/23/2018                       | 6/15/2018                     | 27,000,000                               | 172,005                         | 27,172,005                     | 21,036,201                             |
| Phase II-C | George Mather Forbes School No. 4       | 3/23/2018                       | 6/15/2018                     | 28,000,000                               | 178,375                         | 28,178,375                     | 23,328,069                             |
| Phase II-C | Clara Barton School No. 2               | 3/23/2018                       | 6/15/2018                     | 31,000,000                               | 197,487                         | 31,197,487                     | 32,133,934                             |
|            |                                         |                                 |                               | 113,000,000                              | 719,872                         | 113,719,872                    | 104,164,256                            |
| Phase II-D | The Flower City School No. 54           | 10/30/2019                      | 12/15/2019                    | 23,000,000                               | 0                               | 23,000,000                     | 23,606,581                             |
|            |                                         |                                 |                               | 23,000,000                               | 0                               | 23,000,000                     | 23,606,581                             |
| Total      |                                         |                                 |                               | 429,014,244                              | 5,985,756                       | 435,000,000                    | 429,519,494                            |
|            |                                         |                                 |                               |                                          |                                 |                                |                                        |